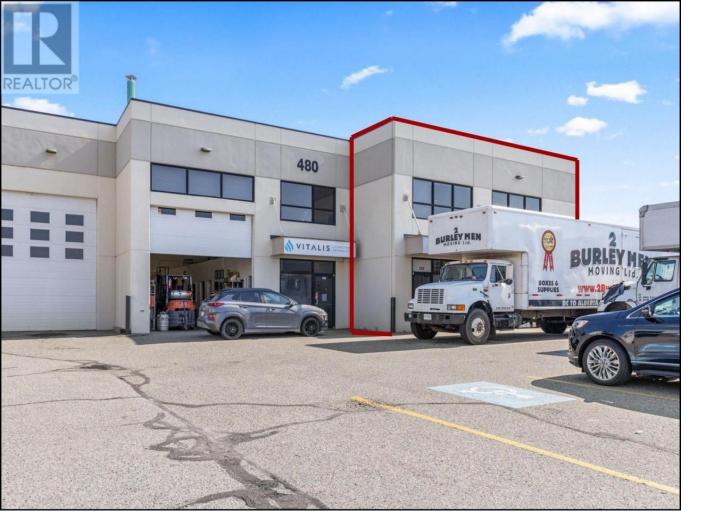

## #103 - 480 Neave Court Kelowna British Columbia

\$2,595,000

Prime Industrial Lease Opportunity in Kelowna's Thriving Hub Seize the chance to lease a rare 6209 +/- SF industrial strata unit located at #103 480 Neave Court, right in the heart of Kelowna's bustling industrial center. Zoned I2 - General Industrial, this end-cap unit is strategically positioned just five minutes from Kelowna International Airport and UBC Okanagan. This exceptional space features: o Two 12-foot overhead doors at both the front and rear for easy access o A secured rear storage area with a steel building (16'8"" wide x 28' long x 19' high) o A stylish front entrance with a showroom lobby o Two Washrooms o A spacious office o Open storage area with impressive 23-foot high ceilings o Dedicated on-site parking stalls, plus additional visitor parking This is a perfect opportunity for businesses looking to establish themselves in a prime industrial location with ample space and exceptional amenities. Don't miss out on this unique leasing opportunity in Kelowna's industrial core! (id:6769)