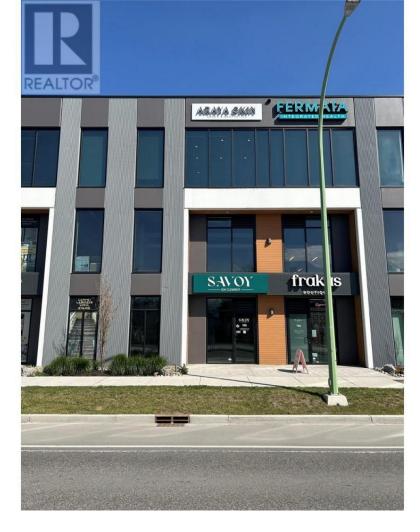

## 810 Clement Avenue 103 Kelowna British Columbia

12 Industrial flex space located in the Powerhouse development in downtown Kelowna. Unit 103 offers a 22 FT clear height ceiling with an open mezzanine, a 10' x 12' grade level door, a 2-piece bathroom, and a kitchenette. This unit provides excellent signage opportunities along Clement Avenue and is located in the heart of entertainment, services, and recreation in the downtown area with easy access to shopping, lakefront recreation, parks, and bike baths that will make your business popular with employees and customers alike. (id:6769)