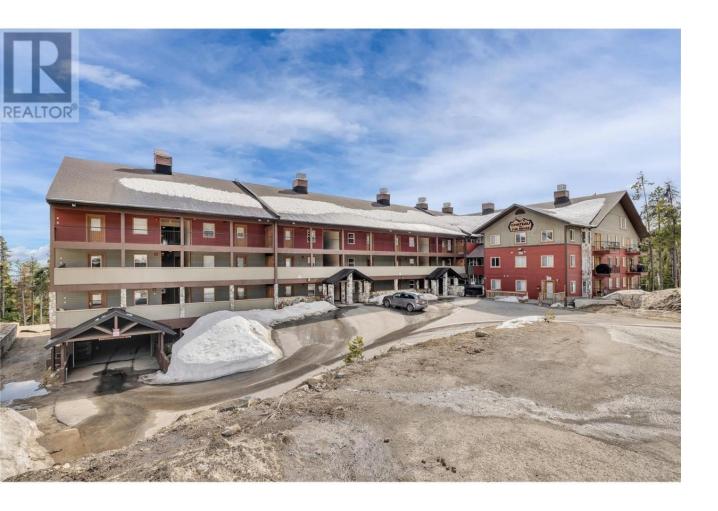

## 225 Kettle View Road 104 Big White British Columbia

\$695,000

Incredible three bedroom two bathroom at Chateau on the Ridge at Big White Ski Resort! Perfectly located along the ski run, creating the perfect ski-in/ski-out access, this unit showcases a bright and open concept main living area. Nestled in the corner is a cozy fireplace surrounded by windows to showcase the stunning view. Flow directly into the spacious kitchen with SS appliances and extra seating at the counter bar. Large dining area is great for families and entertaining. Other stand out features are the spacious bedrooms, in-suite laundry, and secure underground parking. After a day on the slopes, take a quick walk to the Village or relax in one of 5 outdoor hot tubs in the complex. This unit ticks all of the boxes. LIVE WHERE YOU PLAY! (id:6769)