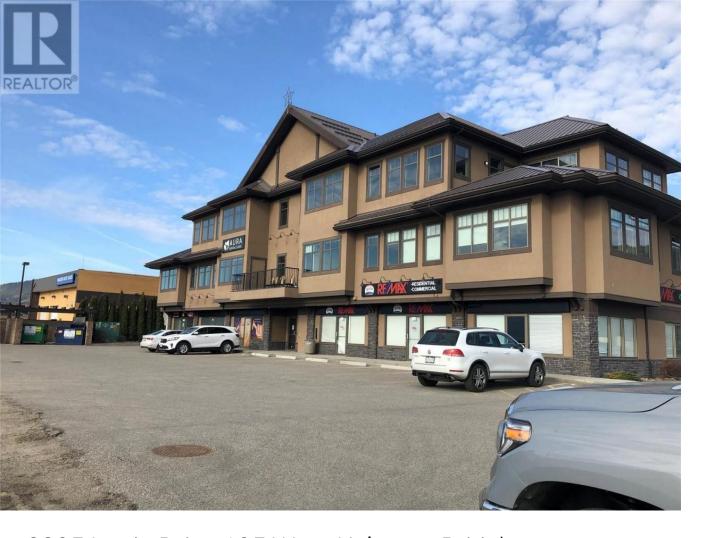

## 2205 Louie Drive 105 West Kelowna British Columbia

\$24

Position your business for success in this bright and attractive 450 sqft commercial space, ideally situated next to the highway. This location offers easy access to a variety of amenities, making it an ideal spot for commercial purposes. Surrounding facilities include major retailers like Walmart, London Drugs, Staples, and Real Canadian Superstore, all within close proximity. Nearby are several other amenities such as a Husky gas station and various dining and shopping options, providing added convenience for potential occupants or customers. (id:6769)