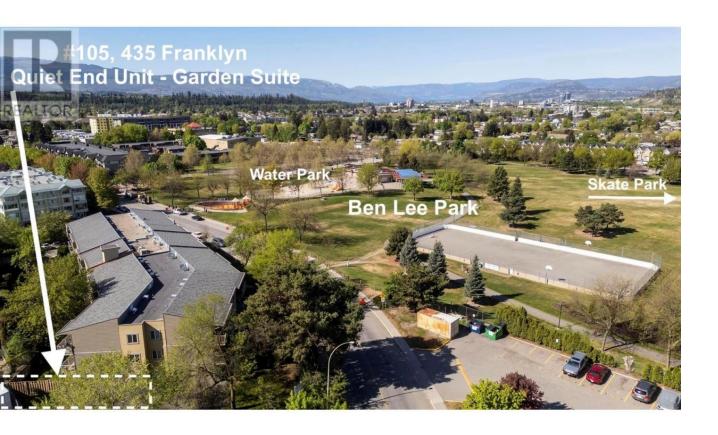

## 435 Franklyn Road 105 Kelowna British Columbia

\$299,900

Affordable 2 Bedroom Garden Unit For Sale across from Ben Lee Park! This ground floor condo is open and bright and ideally allows use of the back grass and garden space off the Living Room! End unit on ground floor means only sharing one wall, and extra windows to side bring in lots of light! Building has great laundry facilities, and has elevator! Two storage closets offer lots of storage in unit! 1 Parking Stall in secure parkade. Cats Okay (sorry no dogs). Building / Strata currently does not have any policies against rentals nor age. 1 Elevator is well maintained. Tenanted so notice appreciated! Act fast so you don't miss out on this great deal! (id:6769)