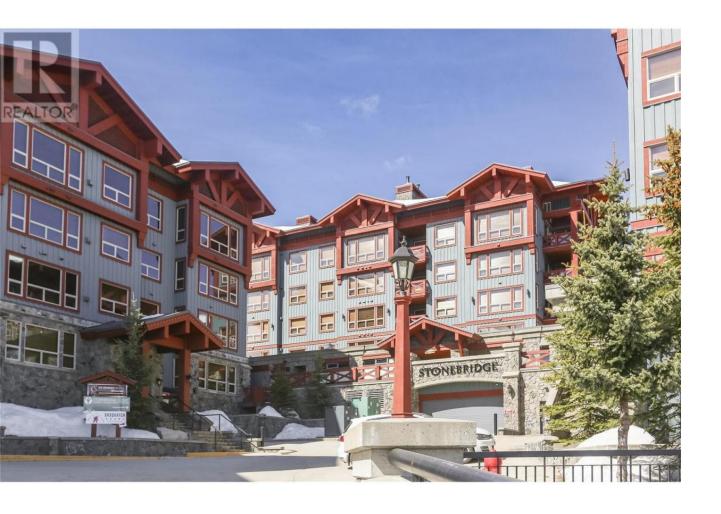

## 5255 Big White Road 105 Big White British Columbia

\$749,000

Prime village location! This two bedroom two bathroom corner unit condo is located right in the heart of Big White's village centre. Be steps away from restaurants, shopping, and the gondola and enjoy skiing directly from the door and right to your private hot tub after a day on the slopes. This exceptional unit offers a spacious kitchen with granite countertops, SS appliances, mini wine fridge and dining table that seats 8 - a perfect spot for families and groups to enjoy apres ski! Gather in the open concept living room and cozy up next to the rock faced gas fireplace. Stand-out features include: hardwood flooring, slate tile flooring, one underground parking stall, one storage locker, designer lighting and plenty of storage. Complex includes pool and gym! (id:6769)