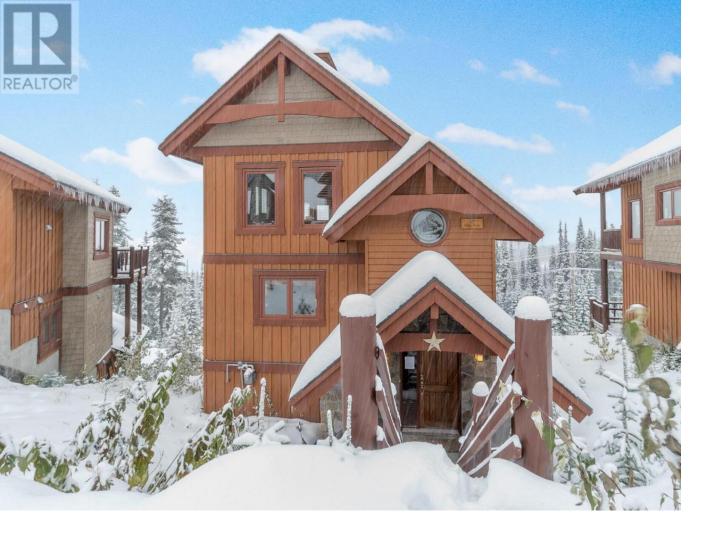

## 105 Forest Lane Big White British Columbia

Beautiful stand-alone Craftsman style chalet in the upscale Forest development. Perfect for families or hosting friends for a ski weekend, can easily sleep 12 or more people. Awesome investment opportunity. Enter the Chalet into a large boot room with heated floors, walk out to private Hot Tub that overlooks the Monashee Mountains. Two full bedrooms and full bath downstairs. Main Floor has hardwood floors, large kitchen with gas range and island. Very warm and inviting living room featuring a cozy, gas fireplace and 30 foot vaulted ceiling with open beam accents. The view of the Monashees is majestic. Up half a floor and there is a full laundry area. Main bathroom includes soaker tub and shower. Primary Bedroom on top Floor has a king size bed along with pull out sofa. The primary is oversized and interior windows bring in the light from the living room windows. Newly painted Exterior. The setting of this property allows for great ski/in, ski/out access off of Serwa ski run. GST paid. 2 parking spots. (id:6769)