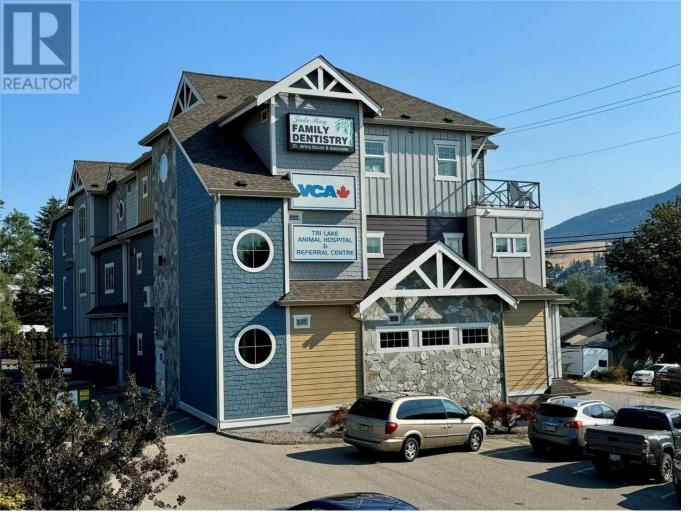

## 10564 Powley Court Lake Country British Columbia

\$5,450,000

This in a AAA Commercial Real Estate investing Opportunity. There are 2 solid tenants paying Basic Rent plus all operating costs. The asking price reflects a realistic CAP rate (return rate) for a building of this type and offers the Investor a very stable and growing cash flow return on investment. The property is .65 Acres located directly facing Highway 97 for excellent visibility with 164 feet of Highway frontage. It is a 2010 built AAA Commercial quality building which is approximately 18,000 Sq ft plus a 4700 Sqft Parking garage. There is ample surface parking, a cul-de-sac with street parking and easy access to get in and out via the highway with both a left and right turn off the highway then though an easy round-a-bout avoiding lights and delays. Timely maintenance, painting and upgrades to HVAC etc have been done as required and the building shows very well. (id:6769)