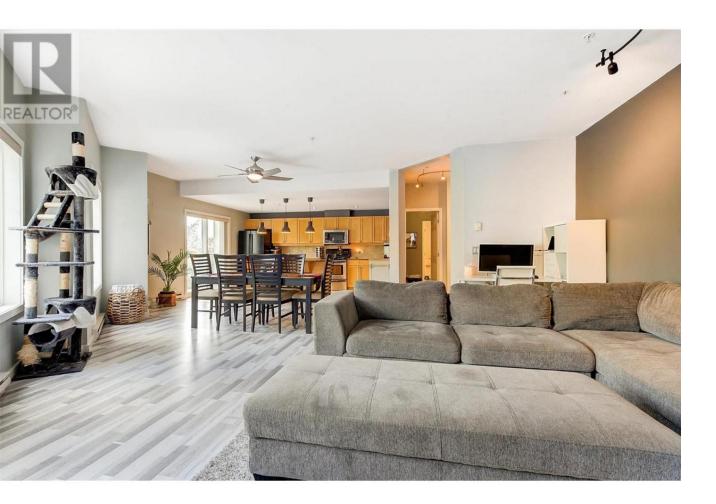

## 2120 Shannon Ridge Drive 106 West Kelowna British Columbia

Large, corner unit 2 bed and 2 bath condo with 2 decks and wonderful mountain views. One of the largest units in the Rock Ridge development. This meticulously maintained home has an excellent layout that features an open living room and kitchen area, spacious inviting main entry and two decks with lovely mountain views. The primary bedroom has a large walk-in closet and laundry area, 5 piece en-suite bathroom and a glass sliding door opening out to one of the two decks overlooking the developments landscaped grounds and West Kelowna Mountain scape. The 2nd generous bedroom also has it's own private, 10' X 10' deck with mountain views. The underground secured, oversized parking space (a corner space #6) and large 4' x 12' storage area are directly beside each other and just steps to the main entrance to the building from the parking area. This home is ready to simply move in an enjoy a maintenance free lifestyle. 1 dog or 1 cat, or two cats allowed with an 18 inch height restriction on dogs. (id:6769)