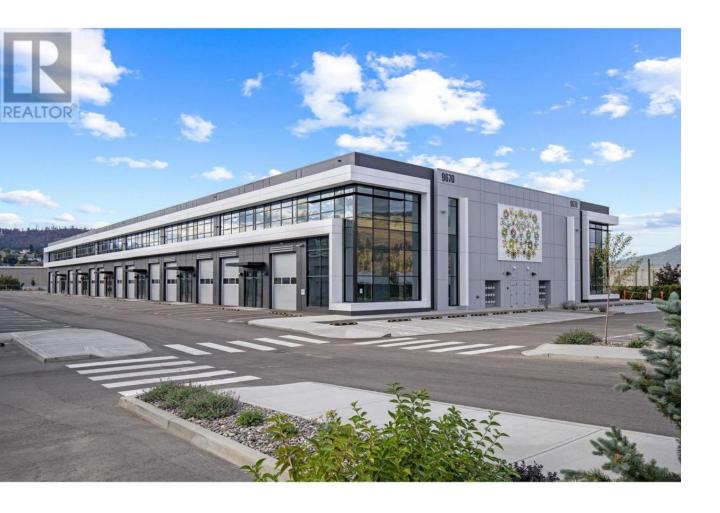

## 9670 McCarthy Road 106 Kelowna British Columbia

\$641,080

Introducing IntraUrban McCarthy, a collection of 37 premium quality strata industrial spaces, specifically designed for the next generation of small and medium-sized businesses. This presents a unique opportunity to acquire sought after industrial real estate in Kelowna, BC, with highly flexible floor plans, modern design, and a full range of premium-quality features. The location is close to highway 97 and other major businesses and amenities, making this an excellent opportunity to acquire a valuable industrial property in the growing Kelowna North industrial park. (id:6769)