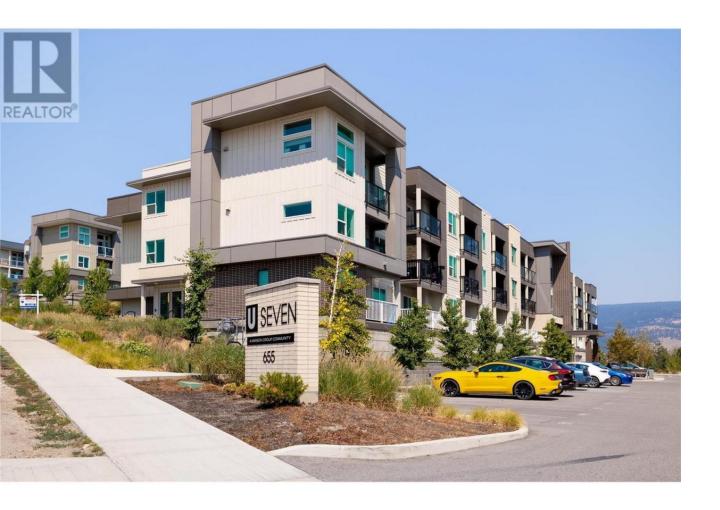

## 655 Academy Way 107 Kelowna British Columbia

\$619,900

Investment alert!! This ground level fully furnished three bedroom three bathroom condo checks all the boxes. The layout is ideal for roommates with 2 bedrooms having ensuites and a split floor plan puts the 3rd bedroom and main bath side by side across from the others. Open concept living allows for easily shared space with a functional kitchen and tv space leading to the ground level patio offering a secondary option for entrance and extended outdoor living. Via a walking path the patio leads quickly to street parking adding convenience to tenants needing street parking. One secure underground spot comes with the condo. Tenants paying fair market rent are already in place until May. Looking for a quick turn key investment? Look no further! (id:6769)