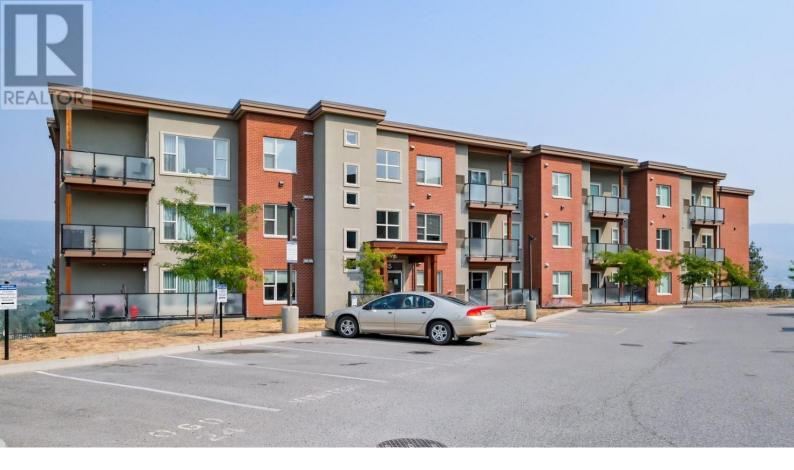

## 985 Academy Way 107 Kelowna British Columbia

\$599,900

Might just be the best unit in the UBCO area. Closest building to the UBCO Campus, one of the largest floor plans in building and overlooks green space on oversized, private deck. This 2 bedroom plus den (large enough for a bedroom), the only complex to have on-site manager (lives in this building) to make this even easier on you and 2 full bath unit is the pinnacle of easy investment. Bright, white kitchen cabinets with soft close doors and two-tone island. Fresh paint, new shower door/glass makes this one feel brand new. This strata has a convenience of corner store grocery, pizza joint, medical and local KBC brew pub all located in neighbouring building. 1 parking spot and 1 storage unit included. Original owners have taken great care and it shows. This unit is sold turn-key, truly cannot get better than this to own a great investment in Kelowna (id:6769)