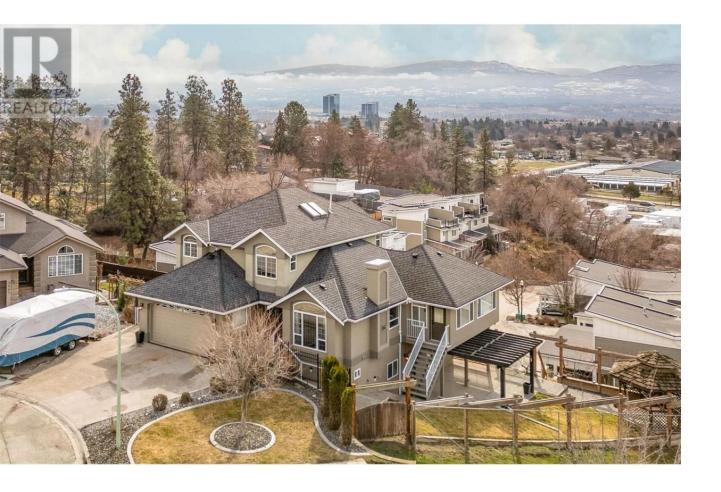

## 1075 Waldie Court Kelowna British Columbia

\$1,450,000

Perched on a quiet cul-de-sac in Glenmore, this exquisite multi-level home at 1075 Waldie Court has elegance, comfort, and functionality. Boasting nearly 4,000 sq. ft. of beautifully finished living space, this residence is a haven for families, entertainers, and those seeking a serene retreat. Step inside to discover soaring ceilings, rich hardwood floors, and three inviting fireplaces that add warmth and charm. The gourmet kitchen with a gas range, sleek appliances, and a spacious island flows seamlessly into the sun-drenched dining and living areas. A stunning sunroom beckons with its generous space, perfect for morning coffee or evening relaxation. The upper level is home to a grand primary suite, featuring an opulent 5-piece ensuite and picturesque mountain views. Two additional bedrooms provide ample space for family or guests. Below, a fully finished basement with 2 beds and 2 full baths a private entrance offers a self-contained suite--ideal for extended family, rental potential, or a luxurious guest retreat. Outdoors, a private fenced yard creates a tranquil oasis, while the attached two-car garage and additional parking provide convenience. Situated just moments from parks, top-rated schools, and vibrant shopping and dining, this home offers the perfect blend of seclusion and accessibility. (id:6769)