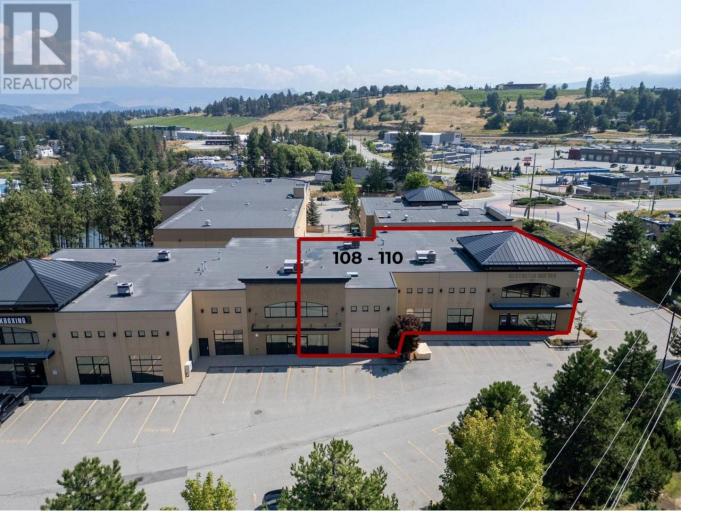

## 2476 Westlake Road 108-110 Kelowna British Columbia

FOR LEASE - Versatile 10,022 SQ. FT. Industrial Strata Unit in West Kelowna Located at 2476 Westlake Road, this 10,022 sq. ft. industrial strata unit offers excellent exposure, convenient access, and the ideal layout for a wide range of business operations. Just 5 minutes from downtown Kelowna, the location bridges two of the Okanagan's busiest commercial zones. Property Details: Total Area: 10,022 sq. ft. Main Floor: 7,600 sq. ft. Mezzanine: 2,422 sq. ft. - ideal for office use, storage, or light operations Ceiling Height: 21 feet - optimal for industrial racking, machinery, or open-plan workspace Construction Year: 2005 - modern build with quality finishes and durable structure Zoning: I-1 (Light Industrial) Commercial service providers, Light manufacturing and assembly, Warehousing and logistics, Education and training facilities, Health, fitness, and specialty studios Key Features: 3 oversized 14' x 16' overhead doors for seamless shipping and receiving Modern front-facing showroom and lobby, offering a professional entry point for clients or retail operations Extensive glazing throughout, ensuring bright, naturally lit workspaces Mezzanine flexibility for office build-outs or workflow optimization Ample on-site parking for staff and visitors, with easy vehicle circulation for deliveries (id:6769)