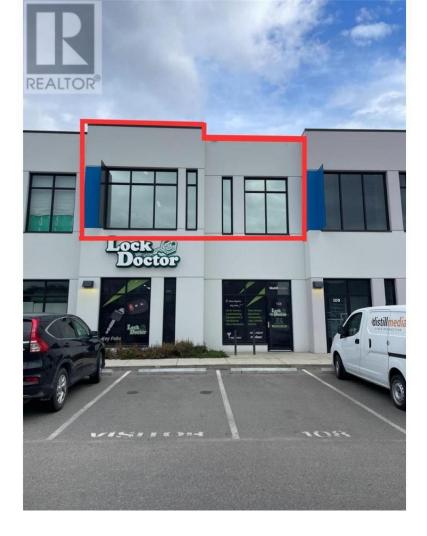

## 1645 Dilworth Drive 108 Kelowna British Columbia

\$18

Explore the opportunity to lease a second-floor unit centrally located in Kelowna's bustling commercial and shopping district. This premium space boasts a generous total square footage of 948 SF, with the added option to secure a 93 SF ground storage unit within the warehouse bay on the ground floor. Access to the stairs and up to the unit will be through the Lock Doctor foyer which offers a separate and secured entrance. Convenience and accessibility define this prime location, with an array of amenities for the Tenant's advantage. Anchoring shopping destinations, numerous dealerships, various hotels, Orchard Park Mall, and easy access to Highway 97 all reside within a 1-kilometer radius in this high traffic area. Inside, you'll discover a meticulously improved and fantastically finished unit, reflecting a commitment to quality. This space becomes available starting December 1. Please contact the listing agent for showing instructions. (id:6769)