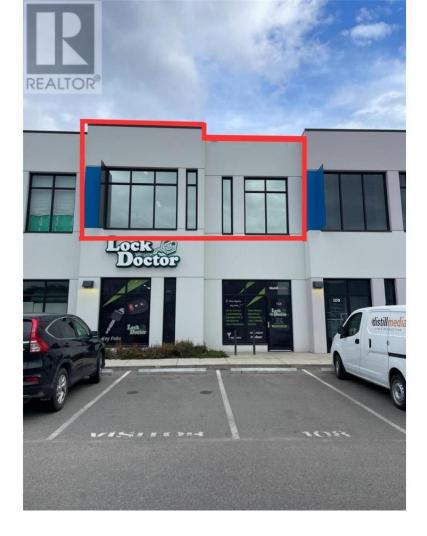

## 1645 Dilworth Drive 108 Kelowna British Columbia

\$22

Explore the opportunity to lease a second-floor unit centrally located in Kelowna's bustling commercial and shopping district. This premium space boasts a generous total square footage of 948 SF, with the added option to secure a 93 SF ground storage unit within the warehouse bay on the ground floor. Access to the stairs and up to the unit will be through the Lock Doctor foyer which offers a separate and secured entrance. Convenience and accessibility define this prime location, with an array of amenities for the Tenant's advantage. Anchoring shopping destinations, numerous dealerships, various hotels, Orchard Park Mall, and easy access to Highway 97 all reside within a 1-kilometer radius in this high traffic area. Inside, you'll discover a meticulously improved and fantastically finished unit, reflecting a commitment to quality. This space becomes available starting December 1. Please contact the listing agent for showing instructions. (id:6769)