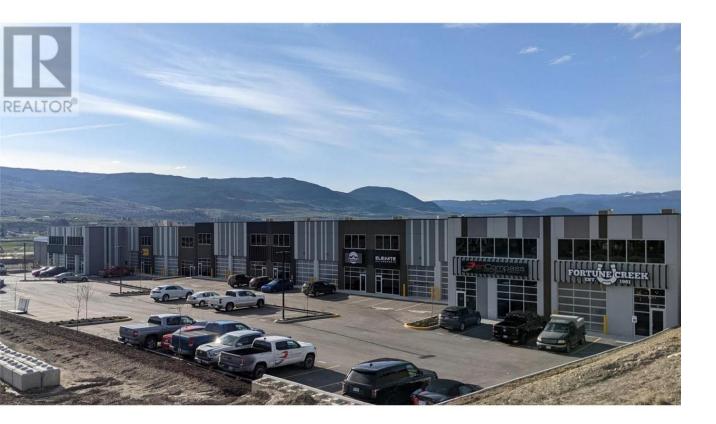

## 2030 Matrix Crescent 108 Kelowna British Columbia

\$6,000

Great opportunity to lease a 3,299 square foot warehouse unit in the heart of Kelowna's Airport Business Park. Features include an open layout with a 12'x12' glass overhead door, washroom, mezzanine, three parking stalls, and loading area. This is a gross lease at \$6,000/month plus GST and utilities. No triple net. (id:6769) Listing Presented By: