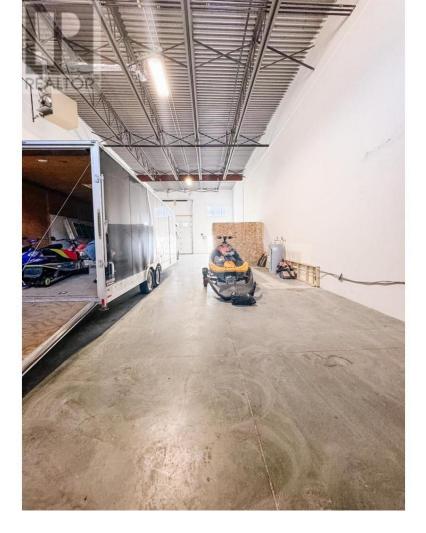

## 210 Lougheed Road 108 Kelowna British Columbia

\$900,000

2,400sf Concrete Industrial Strata Unit centrally located near Adams Road. Unit includes main floor warehouse with washroom,12x14 overhead door. Three Phase power. Ideal for Owner Occupier or Investor - Vacant on closing. Four parking stalls. I-1 zoning allows for many uses (id:6769)