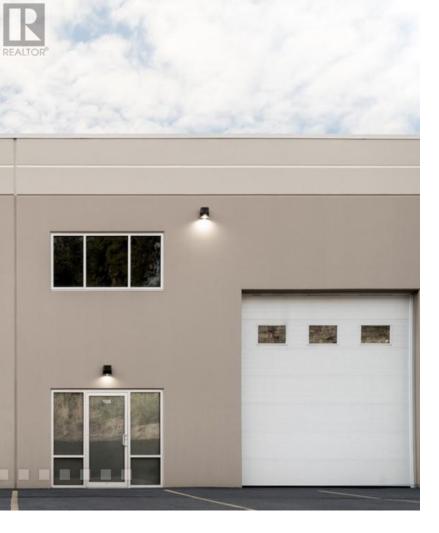

## 210 Lougheed Road 108 Kelowna British Columbia

\$890,000

2,400sf Ground Floor Concrete Industrial Strata Unit centrally located near Adams Road. Open warehouse ground floor unit with potential to build out mezzanine. Three Phase 200 Amp Power, 12x14 overhead door and washroom. Unit will be vacant on closing. I-1 zoning allows for many uses. (id:6769)