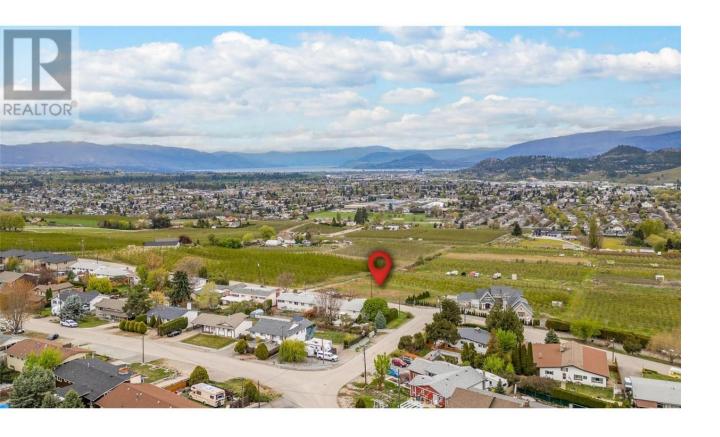

## 1080 Gibson Road Kelowna British Columbia

\$968,000

Build your estate home on this wonderful half-acre lot with exceptional views over orchards and farms, towards Kelowna and Okanagan lake. Enjoy the peace and solitude of rural living only minutes away from all the amenities the Okanagan has to offer! Views are over Agricultural Land Reserve property. Sewer and other utilities are at the road. Lot is sloped ideally for a rancher/walkout home. Centrally located only 10 minutes to Kelowna International Airport. Several golf courses are only minutes away, including Tower Ranch, Sunset Ranch, Kelowna Springs, Shadow Ridge, The Quail and Bear and Black Mountain. Schools, shopping, parks and recreation venues are all within a 10-minute drive. Big White and Silver Star winter sports areas are less than an hour away. 20 minutes to downtown beaches. (id:6769)