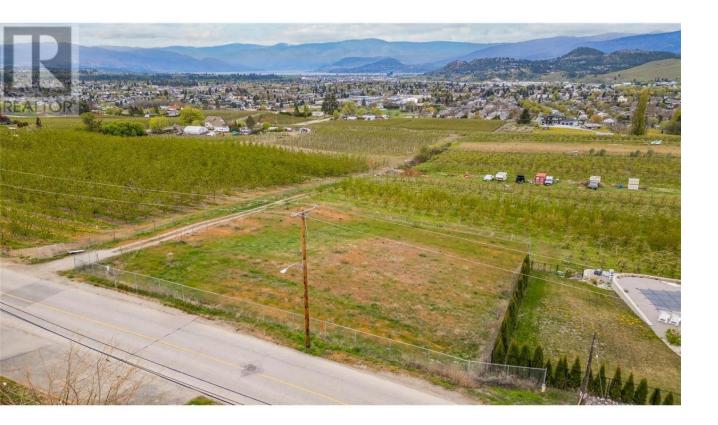

## 1080 Gibson Road Kelowna British Columbia

Build your estate home on this wonderful half-acre lot with exceptional views over orchards and farms, towards Kelowna and Okanagan lake. Views are over ALR land so they are unlikely to change. Enjoy the peace and solitude of rural living only minutes away from all the amenities the Okanagan has to offer! Views are over Agricultural Land Reserve property. Sewer and water are on the lot and other utilities are at the road. Lot is sloped ideally for a rancher/walkout home. Centrally located only 10 minutes to Kelowna International Airport. Several golf courses are only minutes away, including Tower Ranch, Sunset Ranch, Kelowna Springs, Shadow Ridge, The Quail and Bear and Black Mountain. Schools, shopping, parks and recreation venues are all within a 10-minute drive. Big White and Silver Star winter sports areas are less than an hour away. 20 minutes to downtown beaches. (id:6769)