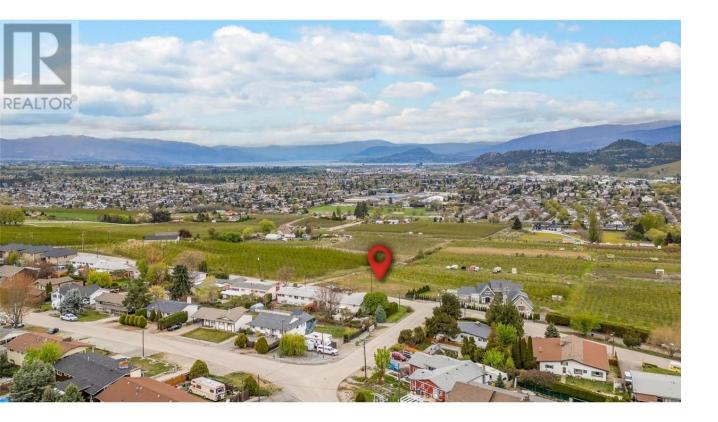

## 1080 Gibson Road Kelowna British Columbia

Build your estate home on this wonderful half-acre lot with exceptional views over orchards and farms, towards Kelowna and Okanagan lake. Views are over ALR land so they are unlikely to change. Enjoy the peace and solitude of rural living only minutes away from all the amenities the Okanagan has to offer! Views are over Agricultural Land Reserve property. Sewer and water are on the lot and other utilities are at the road. Lot is sloped ideally for a rancher/walkout home. Centrally located only 10 minutes to Kelowna International Airport. Several golf courses are only minutes away, including Tower Ranch, Sunset Ranch, Kelowna Springs, Shadow Ridge, The Quail and Bear and Black Mountain. Schools, shopping, parks and recreation venues are all within a 10-minute drive. Big White and Silver Star winter sports areas are less than an hour away. 20 minutes to downtown beaches. (id:6769)