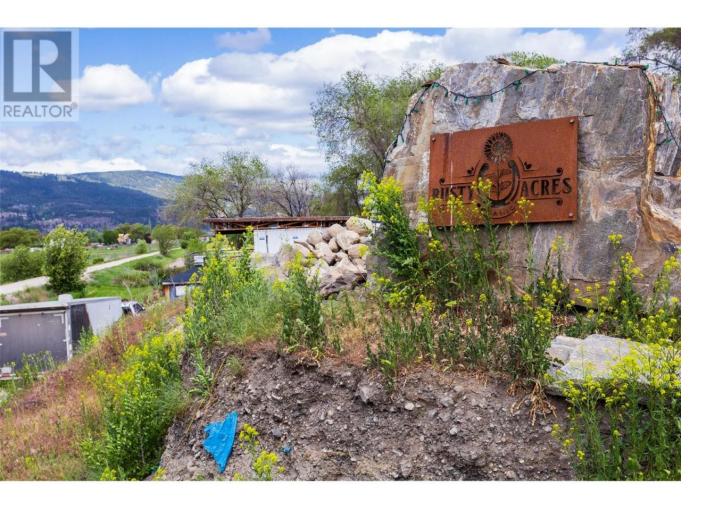

## 10850 Lodge Road Lake Country British Columbia

\$1,835,000

Rusty Acres is a 4+ acre property in the heart of Lake Country. The home is a 2015 Winfield/Bulkley Manufactured Home, this home offers 3 bedrooms, two bathrooms and a great layout. The agricultural zoning lends itself diverse farming ventures with the potential of vegetable and fruit sales (Farm Gate) If proximity to the amenities is essential, you are close to all you need. Located just off the Rail Trail, residents can enjoy bike rides or leisurely strolls. This property really needs to be seen and walked, there are a lot of moving parts with endless potential. Close to Schools, Parks and the Beach, this would be great for a family and a few furry friends. This acreage has a little something for everyone. A couple nice building spots so down the road, your dream home build can be realized. So much to offer. Call the Listing Agent to arrange a walk around this unique property, it might just be what you are looking for. (id:6769)