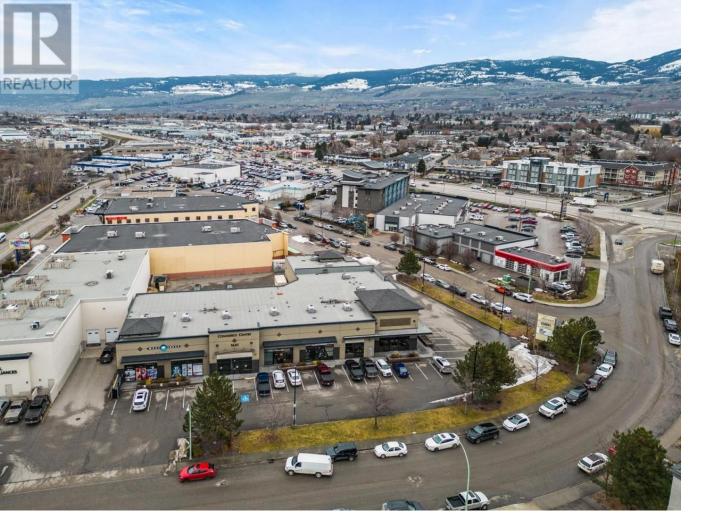

## 1641 Commerce Avenue 109 & 110 Kelowna British Columbia

Lease 2,878 sq.ft. of versatile service commercial space in Kelowna, featuring high ceilings and excellent curb appeal. This clean, well-maintained property includes four dedicated parking stalls, with ample customer parking available. Two grade-level loading doors can be added at the rear for enhanced functionality. Building and pylon signage options provide excellent visibility. Ideal for a variety of business uses (id:6769) Listing Presented By: