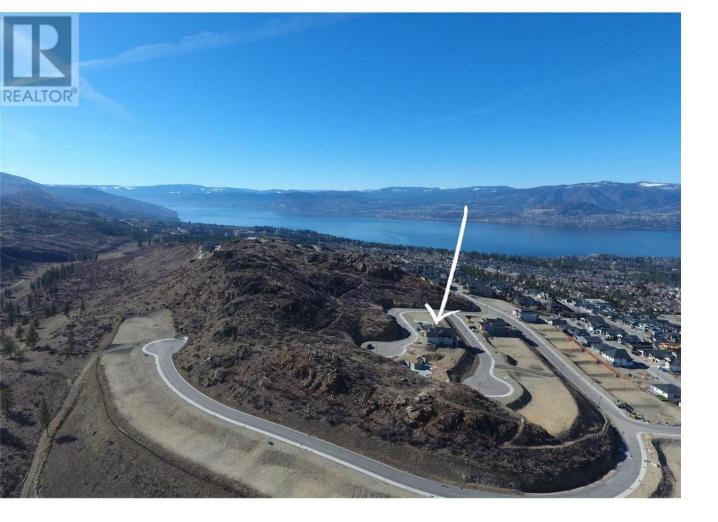

## 1094 Pearcy Court Kelowna British Columbia

Welcome to Trailhead at the Ponds - in the highly desirable Upper Mission area in Kelowna. Located on a quiet cul-de-sac and backing on to nature, this Walk-out Rancher lot is ready to start building your dream home. At trailhead, there are four exclusive hand picked builders to work with and three different architectural styles for the exterior of your home: Modern Farmhouse, Transitional and West Coast Modern - all aiding to protect the integrity and aesthetics of your new community. Located in the highly desirable Upper Mission Community you are close to a variety of schools, amenities, walking trails and nature and the community as a whole has beautiful Lake Views all around. A new commercial shopping site is not far from your new home which is set to be home to a Shoppers Drug Mart, Save-On-Foods and a Dollarama, and other great retailers to join as development progresses. Close to recreation, wineries, golf courses, restaurants and more, make this your new community today! (id:6769)