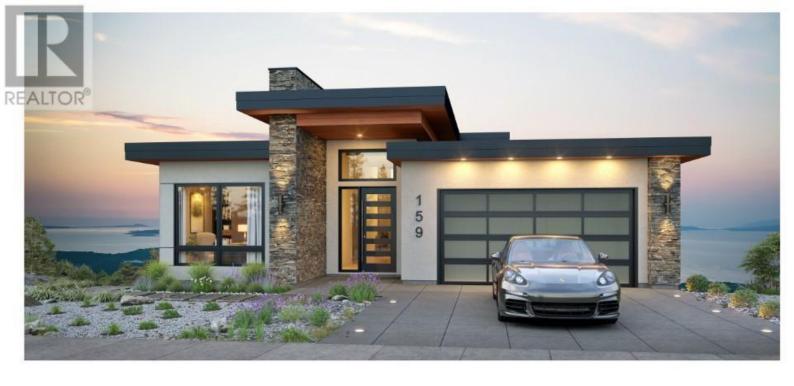

## 1094 Pearcy Court Kelowna British Columbia

\$749,900

WALK OUT RANCHER LOT. Welcome to Trailhead at the Ponds - in the highly desirable Upper Mission area in Kelowna. Located on a quiet cul-de-sac and backing on to nature, this Walk-out Rancher lot is ready to start building your dream home. At trailhead, there are four exclusive hand picked builders to work with and three different architectural styles for the exterior of your home: Modern Farmhouse, Transitional and West Coast Modern - all aiding to protect the integrity and aesthetics of your new community. Located in the highly desirable Upper Mission Community you are close to a variety of schools, amenities, walking trails and nature and the community as a whole has beautiful Lake Views all around. A new commercial shopping site is not far from your new home which is set to be home to a Shoppers Drug Mart, Save-On-Foods and a Dollarama, and other great retailers to join as development progresses. Close to recreation, wineries, golf courses, restaurants and more, make this your new community today! GST has been paid! (id:6769)