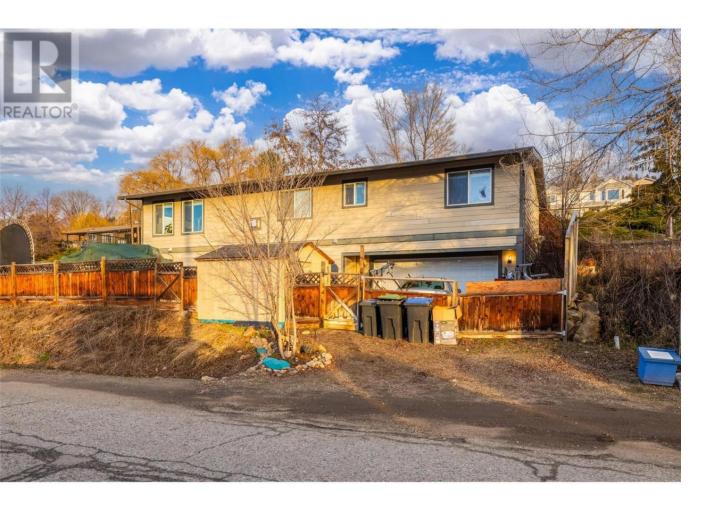

## 10957 Pheasant Road Lake Country British Columbia

\$699,000

Welcome to 10957 Pheasant Road in beautiful Lake Country! This property offers a prime location just a 2-minute walk to public transit and close proximity to stunning Wood Lake and the popular Rail Trail. Enjoy an active lifestyle with numerous parks and recreation opportunities nearby, including Vernon Creek Linear Park and Beasley Park. Situated in a charming neighborhood surrounded by orchards, farms, and scenic hiking and biking trails, this property also provides convenient access to excellent schools such as Peter Greer Elementary, Hank Grenda Middle School, and George Elliot Secondary. \*This is a foreclosure property being sold ""as-is"". Prospective purchasers are advised to conduct all their own due diligence. Don't miss out on this opportunity to create your vision in an unbeatable location! (id:6769)