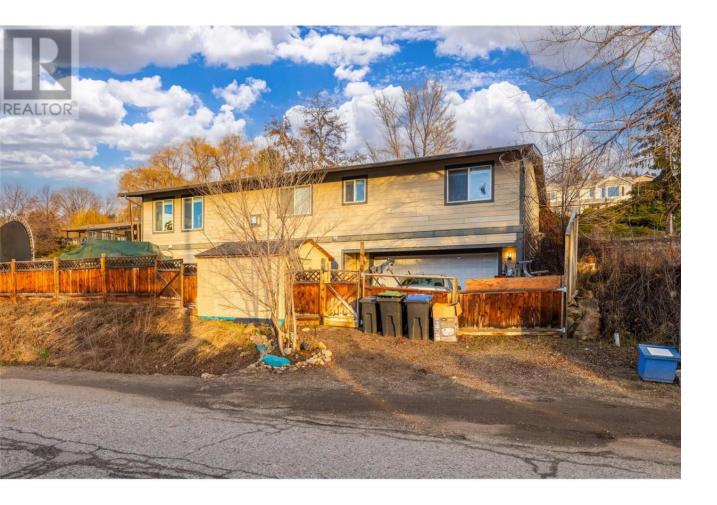

## 10957 Pheasant Road Lake Country British Columbia

\$699,000

Welcome to 10957 Pheasant Road in beautiful Lake Country. This property offers a prime location just a two minute walk to public transit and close proximity to stunning Wood Lake and the popular Rail Trail. Enjoy an active lifestyle with numerous parks and recreation opportunities nearby, including Vernon Creek Linear Park and Beasley Park. Situated in a scenic neighbourhood surrounded by orchards, farms, hiking and biking trails, this property also provides convenient access to excellent schools such as Peter Greer Elementary, Hank Grenda Middle School, and George Elliot Secondary. \*This is a foreclosure property being sold ""as-is"". Prospective purchasers are advised to conduct all their own due diligence. Do not miss out on this opportunity to create your vision in an unbeatable location. (id:6769)