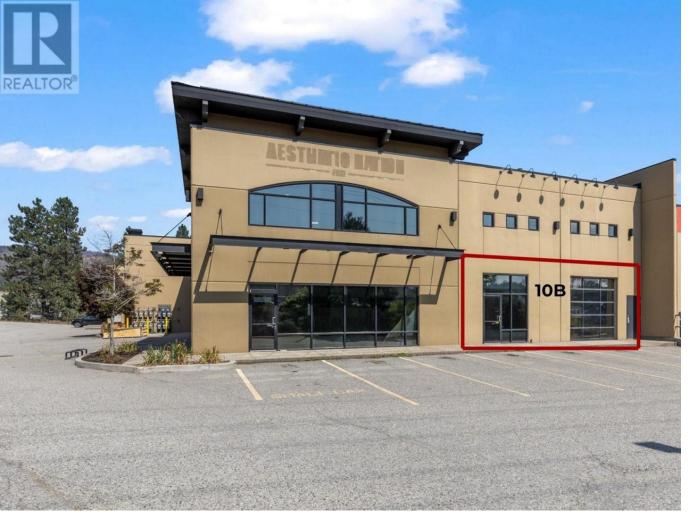

## 2476 Westlake Road 10B Kelowna British Columbia

\$24

FOR LEASE - Rare Industrial Strata Unit in Prime West Kelowna Location Take advantage of a rare opportunity to lease a remarkable 545 sq. ft. industrial strata unit located in the heart of West Kelowna's thriving commercial corridor. Situated at 2476 Westlake Road, this high-exposure unit offers excellent visibility and easy access, just 5 minutes from downtown Kelowna and steps from the core of West Kelowna's industrial and commercial activity. On-Site Amenities: Includes a private 2-piece bathroom Property Highlights: Size: 545 sq. ft. of versatile industrial space Zoning: I-1 (Light Industrial) - allows for a wide range of business uses, including: Commercial services Light manufacturing Warehousing and distribution Educational and training facilities Fitness centers and studios 1 x 10' x 10' overhead garage bay door 2 man doors for convenient customer and staff access On-Site Amenities: Includes a private 2-piece bathroom Parking and Access: Ample on-site parking and easy vehicle access for deliveries Whether you're launching a new venture or expanding an existing operation, this unit is perfectly suited for businesses seeking a professional, well-located industrial space with functional design and flexible zoning. (id:6769)