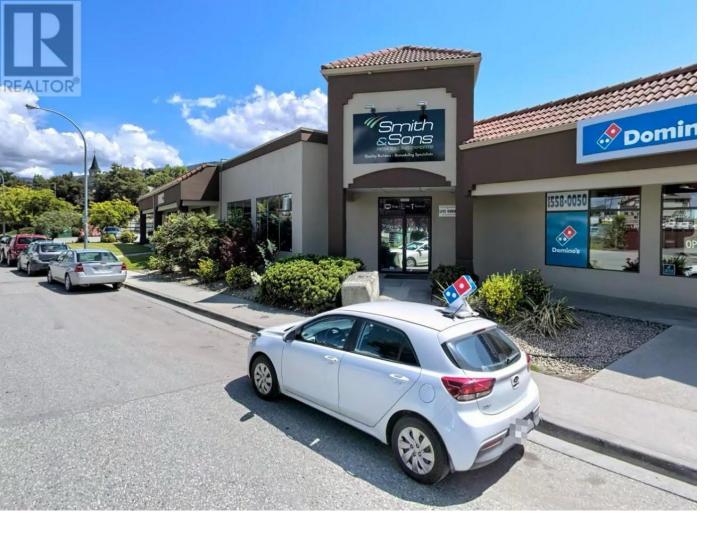

## 2601 6 Highway 11 Vernon British Columbia

\$16

Looking for a centrally located, move-in ready commercial space for your business? Offering exceptional visibility and convenient access, this high-traffic location is ideal for a wide range of business opportunities. Ample on-site parking ensures ease for both customers and staff. Situated just off the highway and within steps of popular businesses like Tim Hortons; and Domino's Pizza, this property is also a short walk from downtown Vernon, making it perfect for capturing both commuter and pedestrian traffic. Rent is approx. \$3263+GST per month. (id:6769)