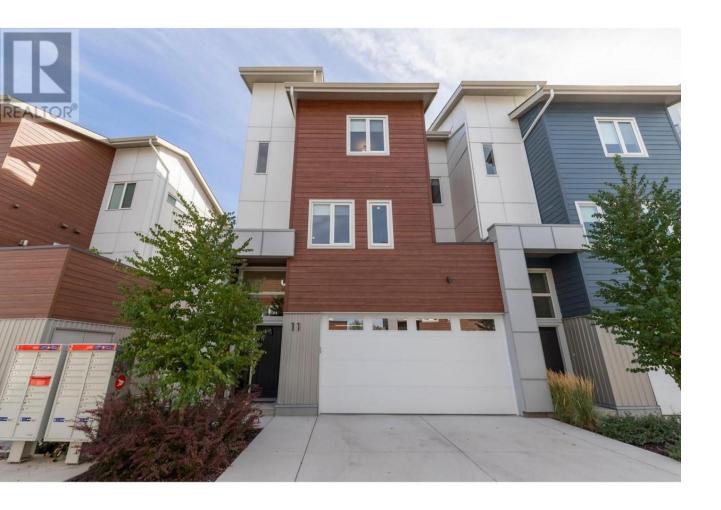

## 3719 Woodsdale Road 11 Lake Country British Columbia

ONE-OF-A-KIND fully customized CORNER end-unit modern townhome in Lake Country. 3 bedroom 3.5 bathroom home offers a thoughtfully designed floor plan that includes a private gated yard, double-car garage, and the added convenience of being 1 of ONLY 2 homes in the entire development with an ELEVATOR. The sleek & open concept Chef Inspired kitchen is equipped with premium Bosch and Fisher & Paykel appliances, soft-close cabinetry, quartz countertops - seamlessly flowing into the dining / living areas where large windows allow abundant natural light throughout. The bistro kitchen patio (1 of 3 outdoor spaces) is complete with a gas BBQ hookup for efficient indoor/outdoor entertaining. Upstairs, the primary suite boasts a spacious walk-in closet with double sink ensuite - complemented by two additional bedrooms and a full guest bathroom. Added comfort with upgraded smooth ceilings, custom paint, hardwood & tile flooring throughout and heated floors in ALL bathrooms. The private rooftop patio - serviced ready for a hot tub - offers breathtaking views of the Okanagan Valley. Located across from a dog beach, tennis courts and Wood Lake. Over \$55K of original builder upgrades - not including replacing all appliances and fixtures. Each floor accessible by your own private internal ELEVATOR. This Dale home is ideally positioned on the Rail Trail side, close to parks, schools, shops, and all the amenities you need. (id:6769)