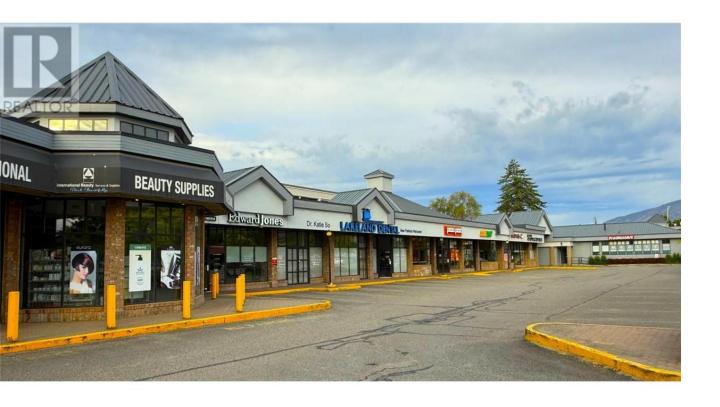

## 515 Harvey Avenue 11 Kelowna British Columbia

\$30

Hard to find small space in busy shopping centre with prominent Harvey Avenue frontage at Ellis Street near downtown. Premises are fully finished turnkey space ideal for professional use. Lakeland Plaza is located on the south side of Harvey Avenue art the intersection of Ellis Street with 40 on-site parking stalls. Located very near a rapid transit stop and recently constructed a pedestrian overpass providing concenvient access to downtown. Excellent storefront signage with pylon sign panel available. Available September 1, 2025. (id:6769)