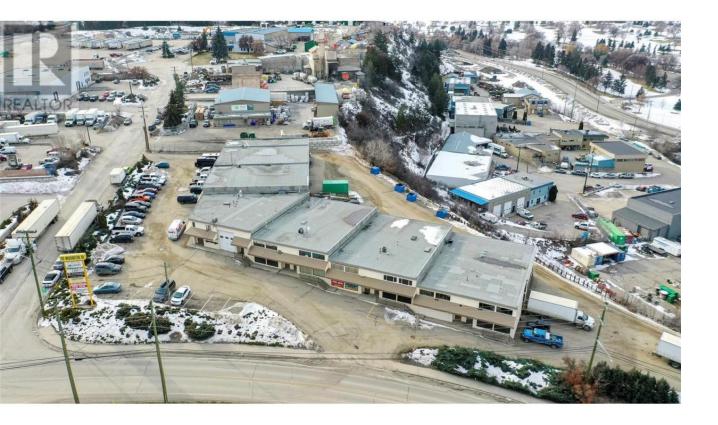

## 740 Waddington Drive 11 Vernon British Columbia

\$640,000

Why be tied up in a GIC when alternatively you could invest & hold a recently updated commercial real estate property with a 4.50% CAP RATE on Middleton Mountain Vernon! Great location in a very popular 12 unit commercial strata complex with 2273 sqft of space. Multiple access points from Waddington Drive and 11th Ave, including a dedicated back lane to the bay area. Plus, the light industrial zoning offers a multitude of future usage. Current lease in place until October 15, 2027 with optional dual 3-year term extensions. Call us today for more information on this next investment into your portfolio! (id:6769)