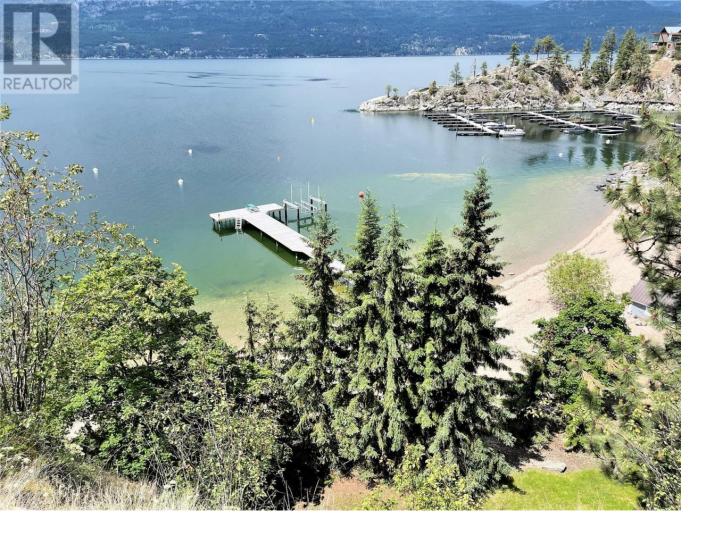

## 110 Russell Road Vernon British Columbia

\$6,995,000

Sand, Sunsets & Space. This is a rare Gem with approx. 3 acres & 415 feet of gorgeous level Lakefront with a Home, Cottage & Shop awaiting your ideas....dream big, this property has it all and more! Large lawn area at Lakeside with the kind of privacy only a large acreage can provide and all gated and fenced. The upper area is huge with fruit trees, shop and an amazing rock bluff view of the lake and mountains. Recent dock with 16,000 Lb lift, end of the road privacy, expansive lawn, wide and deep lake frontage and crystal clear water awaits you. Truly, this property will inspire you and provide decades of enjoyment and memories. There is only one of these properties, don't wait to make it your own! (id:6769)