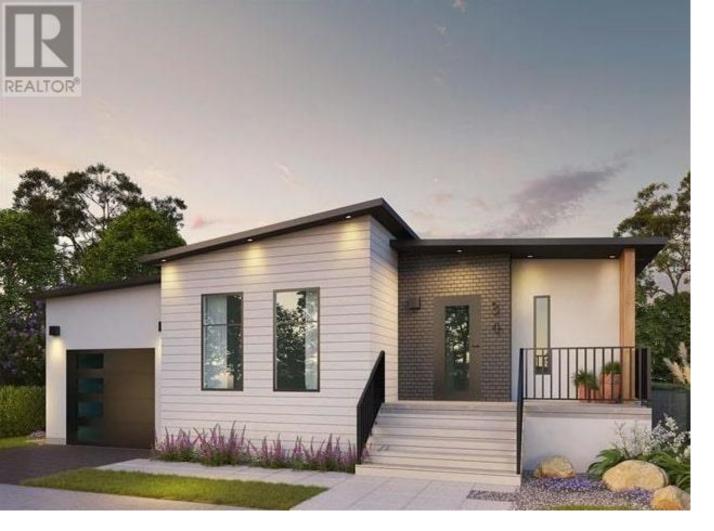

## 8900 Jim Bailey Road 111 Kelowna British Columbia

\$438,800

Welcome to Deer Meadows. Your new neighbourhood is conveniently located just steps away from the Rail Trial where you are connected to Wood lake and the blue waters of Kalamalka lake with trail access spanning from Vernon to Kelowna. Deer Meadows is a quick 10 minute commute from the Airport and UBCO's Campus. Rentals and pets are allowed. This Skylark home is built by Woodland Crafted Homes and features a modern layout. With a unique exterior, the 3 bedroom, 2 bathroom home design is created for those that want it all. Entering to the open-concept Kitchen, you walk through a bright front patio and are met with the highly coveted seamless living/dining space. Guest room and spacious Master Bedroom at the back of the house means optimized space distribution. Base price comes with a carport and may be upgraded to a garage. The secluded Backyard Patio opens off the beautiful Master Bedroom to ensure these homeowners get every bit of sunshine that the Okanagan has to offer. SHORT TERM RENTALS PERMITTED. Schedule your appointment today! (id:6769)