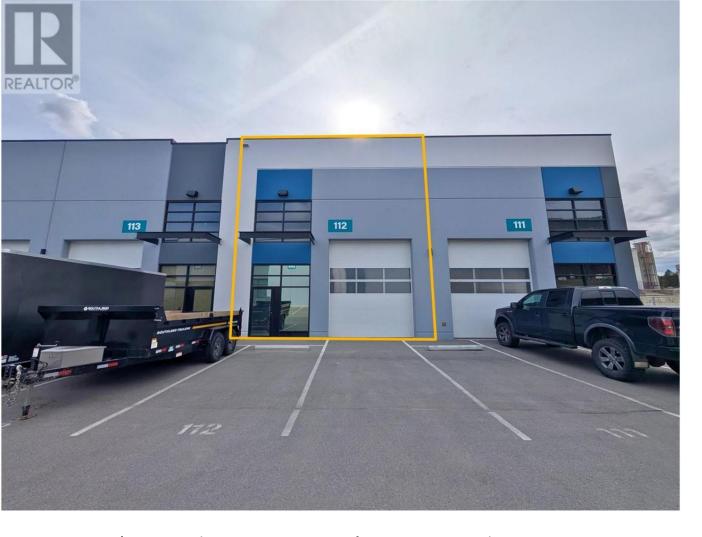

## 2648 Kyle Road 112 West Kelowna British Columbia

S1/

Opportunity to lease 1,710 SF of I1 zoned industrial space on Kyle Rd in West Kelowna. 1,260 SF of ground floor and 450 SF of mezzanine. The building, built in 2020, provides quick access to Highway 97 and is ready to accommodate a wide range of tenancies. The unit provides an open layout with a mezzanine, 24' ceiling height, 14' overhead door, loading bay, washroom and onsite parking. (id:6769)