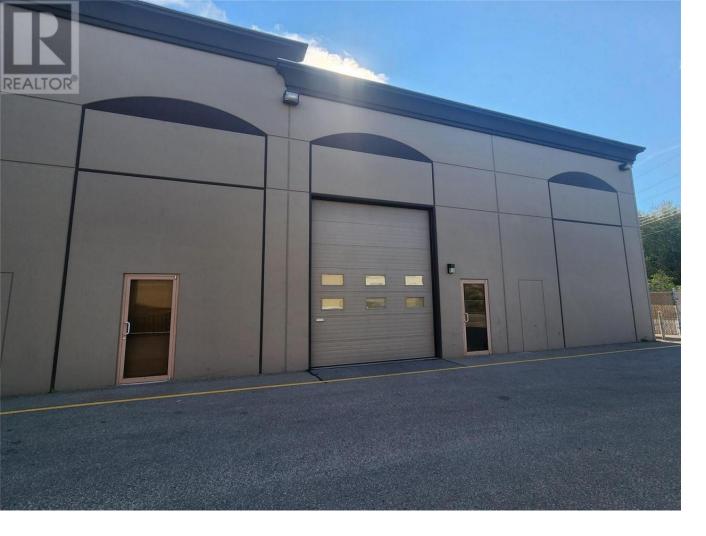

## 2714 Highway 97 N Highway 112 Kelowna British Columbia

\$20

\*SUBLEASE OPPORTUNITY\* Open warehouse space available for sublease in great location along Highway 97 N between Leathead Road and McCurdy Road. This unit offers 3,011 sf of open warehouse area, with one small private office and 2 overhead doors, plus 2,000 sf of rear yard area. Zoned I2 - General Industrial, permitting a variety of industrial uses. (id:6769)