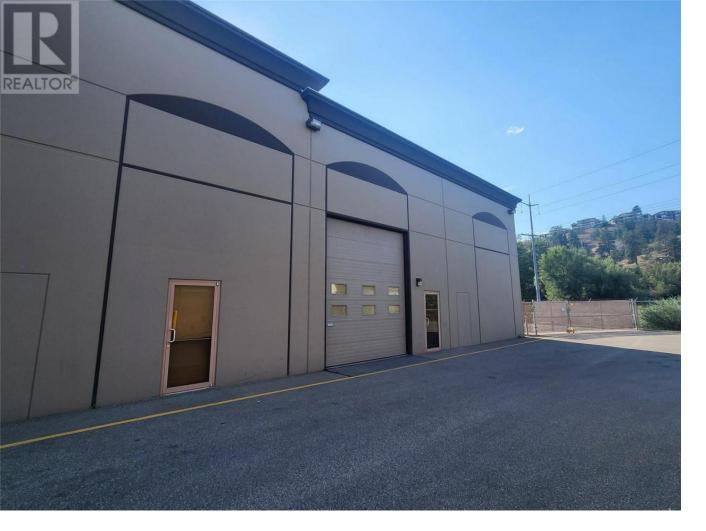

## 2714 Highway 97 N Highway 112 Kelowna British Columbia

\*SUBLEASE OPPORTUNITY\* Open warehouse space available for sublease in a great location along Highway 97 N between Leathead Road and McCurdy Road. This unit offers 3,011 sf of open warehouse area, with one small private office and 2 overhead doors, plus 2,000 sf of rear yard area. Zoned I2 - General Industrial, permitting a variety of industrial uses. (id:6769)