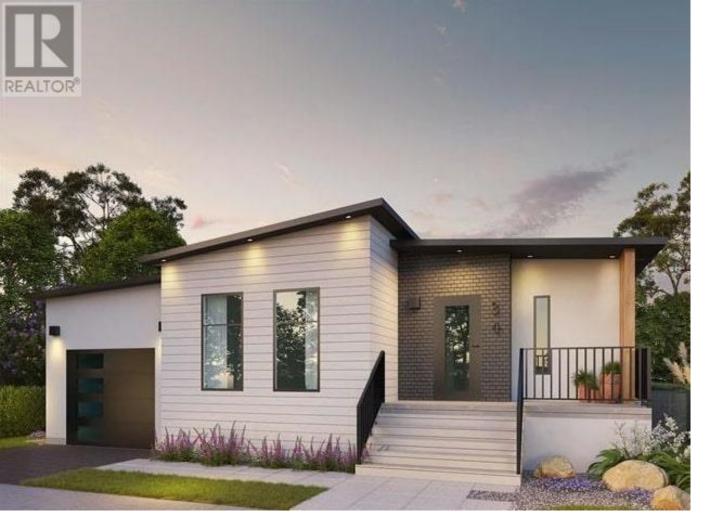

## 8900 Jim Bailey Road 112 Kelowna British Columbia

\$438,800

Welcome to Deer Meadows. Your new neighbourhood is conveniently located just steps away from the Rail Trial where you are connected to Wood lake and the blue waters of Kalamalka lake with trail access spanning from Vernon to Kelowna. Deer Meadows is a quick 10 minute commute from the Airport and UBCO's Campus. Rentals and pets are allowed. This Skylark home is built by Woodland Crafted Homes and features a modern layout. With a unique exterior, the 2 bedroom, 2 bathroom home design is created for those that want it all. Entering to the open-concept Kitchen, you walk through a bright front patio and are met with the highly coveted seamless living/dining space. Guest room and spacious Master Bedroom at the back of the house means optimized space distribution. The secluded Backyard Patio opens off the beautiful Master Bedroom to ensure these homeowners get every bit of sunshine that the Okanagan has to offer. SHORT TERM RENTALS PERMITTED. SHOW HOME NOW OPEN. Schedule your appointment today! (id:6769)