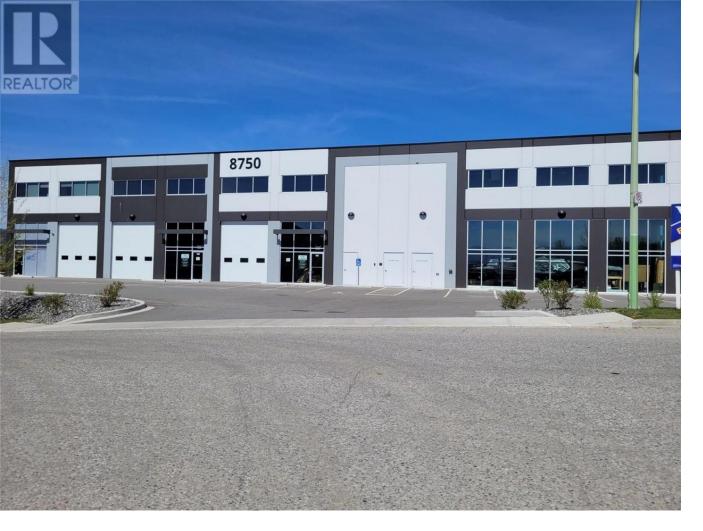

## 8750 Jim Bailey Crescent 114 Kelowna British Columbia

\$18

2,536 SF industrial unit for lease in the Jim Bailey Industrial Centre. Large unit with up to 26 ft ceiling height. Grade level loading with 12' x 14' o/h door. Lots of power with 225 AMP 3-phase electrical main panel. Heating is gas fired suspended unit, overhead lighting and fully sprinklered. Small reception office space and rear washroom on ground floor. 2 designated parking stalls in front of the unit. I3 zoning allows a wide variety of industrial uses. Easy access to Highway 97 N, minutes away from Kelowna International Airport, Highway 33. (id:6769) Listing Presented By: