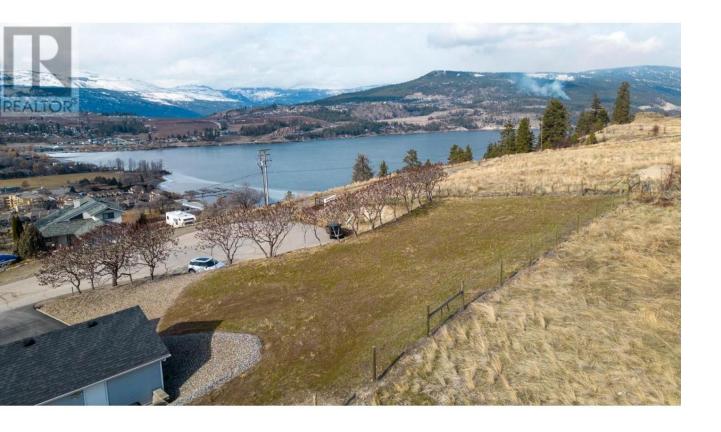

## 11487 Darlene Road Lake Country British Columbia

\$429,000

Lake-view lot located at the end of a cul-de-sac in Lake Country! This 0.22363-acre lot provides a quiet location to build your dream home with great views of the valley and Wood Lake! Backing onto hundreds of acres of ALR land, enjoy your privacy with the land being used as range land. This lot has close proximity to Peter Greer Elementary, the Rail Trail, waterfront parkland (Beasley Park), and all the wonderful amenities that Lake Country has to offer. Water, Sewer, Gas, and Power are available on the road, allowing for your future home to have all services! No GST is applicable! Note existing garage is to be removed before Completion. No architectural guidelines. Call for an appointment to view! (id:6769)