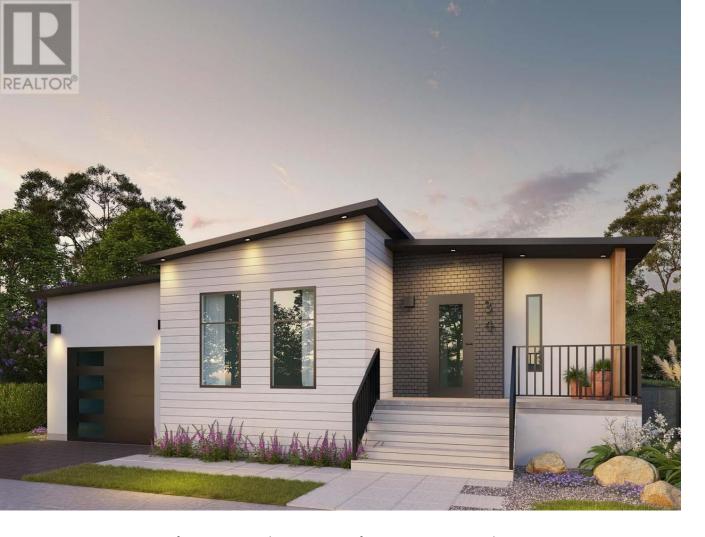

## 8900 Jim Bailey Road 115 Kelowna British Columbia

\$443,800

Welcome to Deer Meadows. Your new neighbourhood is conveniently located just steps away from the Rail Trial where you are connected to Wood lake and the blue waters of Kakamalka lake with trail access spanning from Vernon to Kelowna. Deer Meadows is a quick 10 minute commute from the Airport and UBCO's Campus. Rentals and pets are allowed. This Monarch home is built by Woodland Crafted Homes and features a modern layout. With a unique exterior, the 3 bedroom, 2 bathroom home design is created for those that want it all. Entering to the open-concept Kitchen, you walk through a bright front patio and are met with the highly coveted seamless living/dining space. Guest room and spacious Master Bedroom at the back of the house means optimized space distribution. Carport comes as a standard feature and you have the ability to upgrade to a garage. The secluded and fenced backyard to ensure homeowners get every bit of sunshine that the Okanagan has to offer. SHORT TERM RENTALS PERMITTED. Schedule your appointment today! (id:6769)