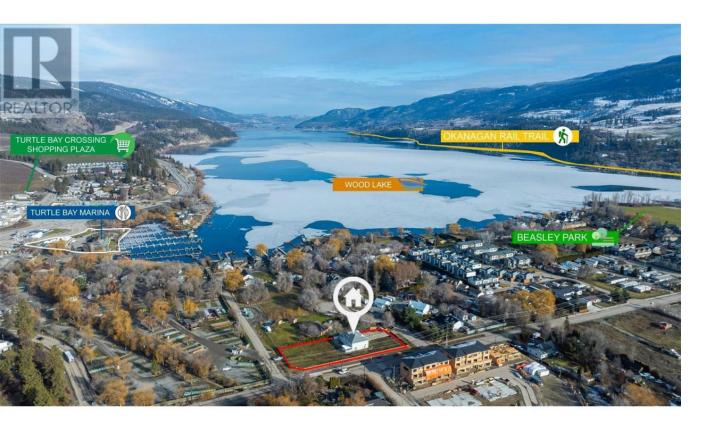

## 11506 Turtle Bay Court Lake Country British Columbia

\$2,969,000

DEVELOPMENT OPPORTUNITY! Boutique Hotel Site for sale, fully re-zoned C9A tourist commercial. Feasibility study and renderings available for a 4-storey, 28 unit building. Plans include seven 430 sqft studio units, eight 550 sqft 1 bedroom units, and fifteen 800 sqft 2 bedroom units, with 28 open parking stalls. There is a possibility to add an additional 2-storeys with a variance and some design modifications. This large 0.62 flat lot offers approximately 110' frontage on Turtle Bay Court, and 253' frontage on Woodsdale Road, a main corridor in Lake Country. Currently situated on site is a 2,528 sqft, 5 bedroom, 4 bathroom, 1994 home with an included 2 bedroom legal suite. There are very few hotel/short term options in this fast-growing area. Lake Country is perfectly positioned near Wood and Kal Lakes and with convenient access to Kelowna Airport, UBCO and a gateway to both the North and Central Okanagan. With a planned senior care facility next door and extensive multi-family development in the neighbourhood, this area is poised to see rapid growth, which should provide good support to this project. (id:6769)