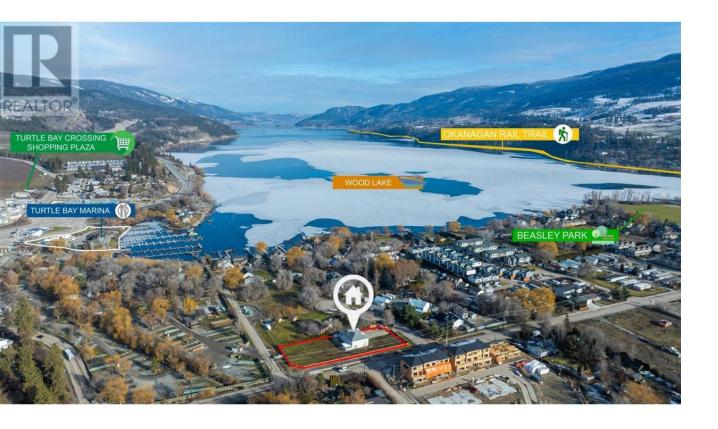

## 11506 Turtle Bay Court Lake Country British Columbia

\$2,750,000

DEVELOPMENT OPPORTUNITY! Boutique Hotel Site for sale, fully re-zoned C9A tourist commercial. Feasibility study and renderings available for a 4-storey, 28 unit building. Plans include seven 430 sqft studio units, eight 550 sqft 1 bedroom units, and fifteen 800 sqft 2 bedroom units, with 28 open parking stalls. There is a possibility to add an additional 2-storeys with a variance and some design modifications. This large 0.62 flat lot offers approximately 110' frontage on Turtle Bay Court, and 253' frontage on Woodsdale Road, a main corridor in Lake Country. Currently situated on site is a 2,528 sqft, 5 bedroom, 4 bathroom, 1994 home with an included 2 bedroom legal suite. There are very few hotel/short term options in this fast-growing area. Lake Country is perfectly positioned near Wood and Kal Lakes and with convenient access to Kelowna Airport, UBCO and a gateway to both the North and Central Okanagan. With a planned senior care facility next door and extensive multi-family development in the neighbourhood, this area is poised to see rapid growth, which should provide good support to this project. (id:6769)