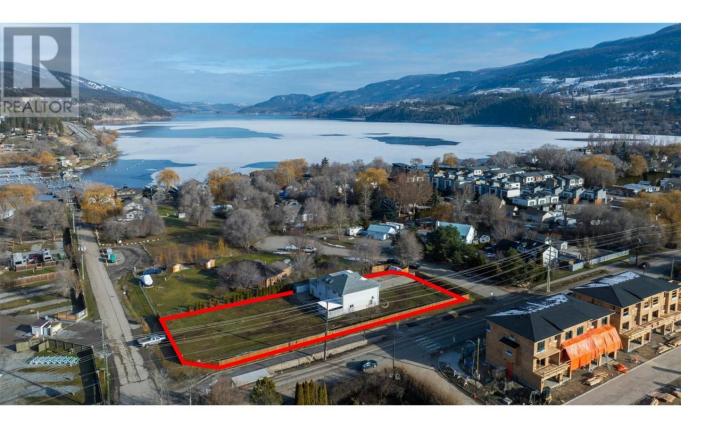

## 11506 Turtle Bay Court Lake Country British Columbia

\$2,199,900

DEVELOPMENT OPPORTUNITY! Boutique Hotel Site for sale, fully re-zoned C9A Tourist Commercial.

Feasibility study and renderings available for a 4-storey, 28 unit building. Plans include seven 430 sqft studio units, eight 550 sqft 1 bedroom units, and fifteen 800 sqft 2 bedroom units, with 28 open parking stalls. There is a possibility to add an additional 2-storeys with a variance and some design modifications. This large 0.62 flat lot offers approximately 110' frontage on Turtle Bay Court, 100' frontage on Seymour Road, and 253' frontage on Woodsdale Road, a main corridor in Lake Country. Currently situated on site is a 2,528 sqft, 5 bedroom, 4 bathroom, 1994 home with an included 2 bedroom legal suite. There are very few hotel/short term options in this fast-growing area. Lake Country is perfectly positioned near Wood and Kal Lakes and with convenient access to Kelowna Airport, UBCO and a gateway to both the North and Central Okanagan. With a planned senior care facility next door and extensive multi-family development in the neighbourhood, this area is poised to see rapid growth, which should provide good support to this project. Further "Principal Uses" include: breweries and distilleries, food establishments, liquor stores, hotels or motels, indoor participant recreation services, spectator entertainment establishments. "Secondary Uses" include: offices, personal service establishments, residential security operations, and retail or convenience stores. (id:6769)