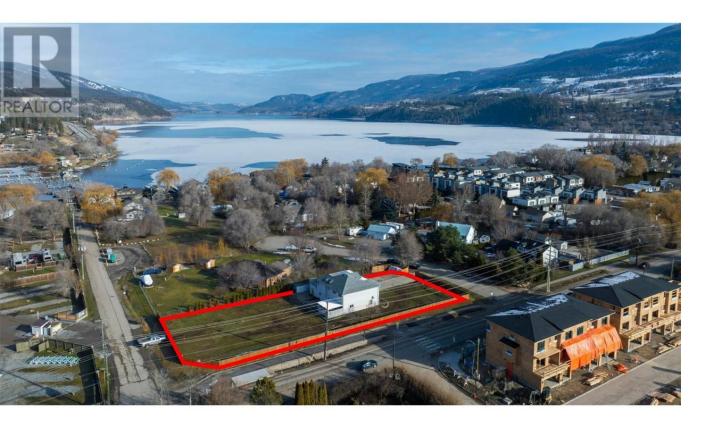

## 11506 Turtle Bay Court Lake Country British Columbia

\$1,999,900

DEVELOPMENT OPPORTUNITY! Boutique Hotel Site for sale, fully re-zoned C9A Tourist Commercial.

Feasibility study and renderings available for a 4-storey, 28 unit building. Plans include seven 430 sqft studio units, eight 550 sqft 1 bedroom units, and fifteen 800 sqft 2 bedroom units, with 28 open parking stalls. There is a possibility to add an additional 2-storeys with a variance and some design modifications. This large 0.62 flat lot offers approximately 110' frontage on Turtle Bay Court, 100' frontage on Seymour Road, and 253' frontage on Woodsdale Road, a main corridor in Lake Country. Currently situated on site is a 2,528 sqft, 5 bedroom, 4 bathroom, 1994 home with an included 2 bedroom legal suite. There are very few hotel/short term options in this fast-growing area. Lake Country is perfectly positioned near Wood and Kal Lakes and with convenient access to Kelowna Airport, UBCO and a gateway to both the North and Central Okanagan. With a planned senior care facility next door and extensive multi-family development in the neighbourhood, this area is poised to see rapid growth, which should provide good support to this project. Further "Principal Uses" include: breweries and distilleries, food establishments, liquor stores, hotels or motels, indoor participant recreation services, spectator entertainment establishments. "Secondary Uses" include: offices, personal service establishments, residential security operations, and retail or convenience stores. (id:6769)