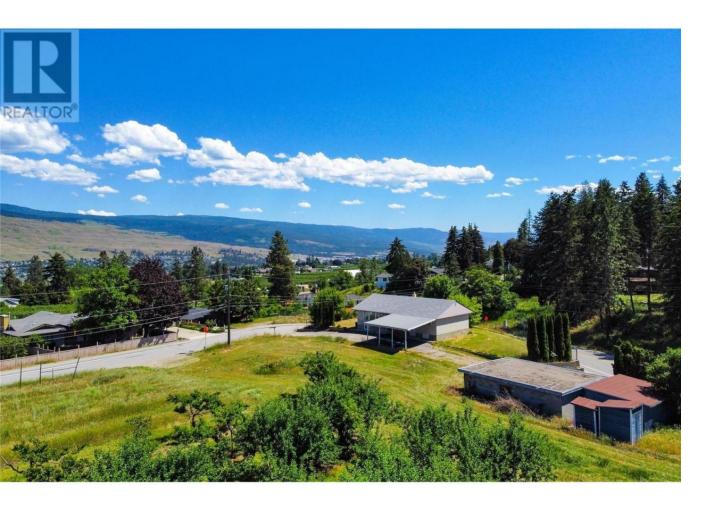

## 11524 Bond Road Lake Country British Columbia

\$1,688,888

\*Location, Future Potential, nestled in the heart of Lake Country\* This property is opposite to Davidson Elementary school and features 5.77 acres of agriculture flat land with two level of residential house on the corner of Davidson and Bond Road. The main house boasts 3 bedroom and one bathroom have been extensively renovated. The newly fully furnished with separate entry basement suite has two bedroom and one bathroom. The total rental income is \$5,000 per month. This property offers an opportunity to build another building with Wood Lake view. The beautiful farm is currently planted with cherries, peaches and apples. Great location and 15 mins drive to Kelowna Airport and UBC. Contact for private showing for more information. (id:6769)