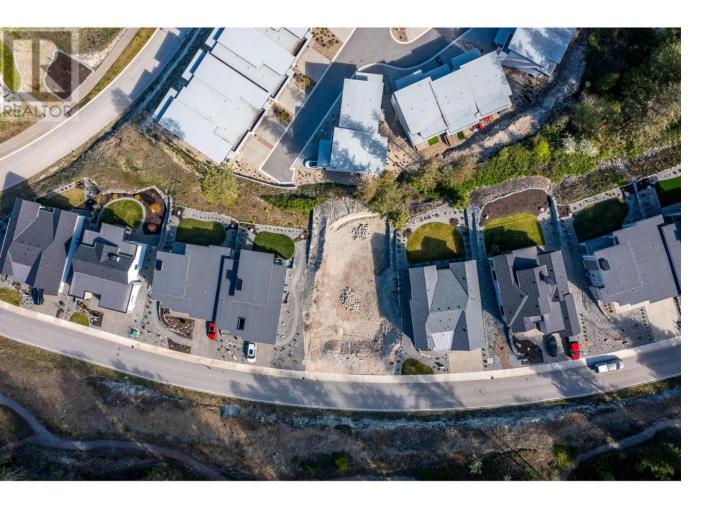

## 117 Diamond Way Vernon British Columbia

\$450,000

Craft your dream home on this remarkable lot, nestled at the top of the ridge in the sought-after Commonage community at Predator Ridge. This .17 acre parcel is perfect for a walkout rancher, providing ample space for a beautifully landscaped yard overlooking the stunning views of the surrounding mountains and valleys. A walking distance to the tennis and pickleball dome, two award winning golf courses, walking/hiking/biking trails, restaurants, and numerous amenities. Only a 12 minute drive to Vernon. Choose from three preferred builders with several ready-to-go designs at your disposal. Bask in the tranquility of nature, just moments away from beaches, wineries, shopping and only a 25 minute drive to the Kelowna International Airport. Best priced lot at Predator Ridge! The GST fee has been paid and services are at lot line. (id:6769)