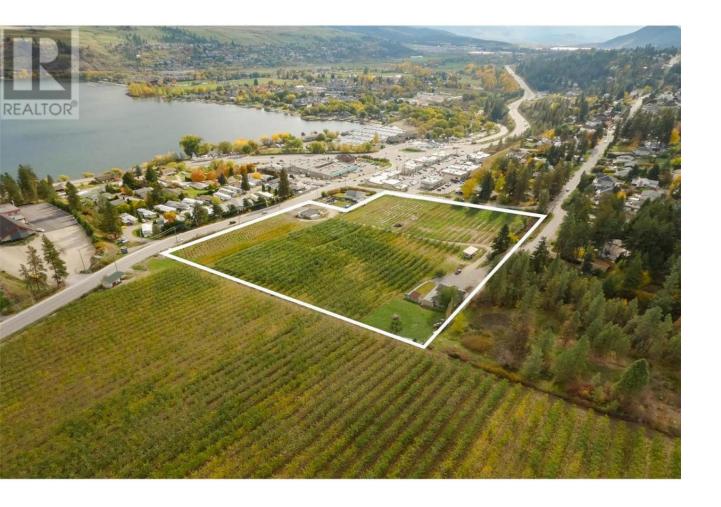

## 11937 Bartell Road Lake Country British Columbia

\$3,180,000

High-Profile 8.91 acre farm with established farm market, cherry crop and comfortable home with in-law suite. Strategically situated on Lake Country's Oceola & Bartell Roads, this gem boasts a prime location that's impossible to miss! Next to many retailers, with good proximity to the highway, this property guarantees a steady stream of traffic. More than just a farm; it's a thriving business! The well-constructed market building comes complete with a spacious commercial cooler, easy access, parking lot, ample storage, & retail space. It was even designed with a second story in mind. Approx. 5.5 acres in production, with 3.5 in cherries, 1.5 in peaches, 1 for various market offerings, another acre of young cherry trees, and remaining land for more crops or storage. Enjoy the rare convenience of a city sewer connection and of course agricultural taxes and water rates. The comfortable home, accessed via a quiet driveway off Bartell, offers stunning views of Wood Lake. The main floor boasts 10' ceilings and a dedicated driveway. It features a welcoming foyer, abundant windows, spacious master suite with an ensuite, two additional bedrooms and bathrooms, and an office/laundry room. The large kitchen with a family room, as well as a separate living room, provide ample living space for the family. An independent upper two-bedroom in-law suite, with vaulted ceiling, also has its own driveway/parking area. Please enjoy the drone tour of this turn-key lifestyle and career opportunity. (id:6769)