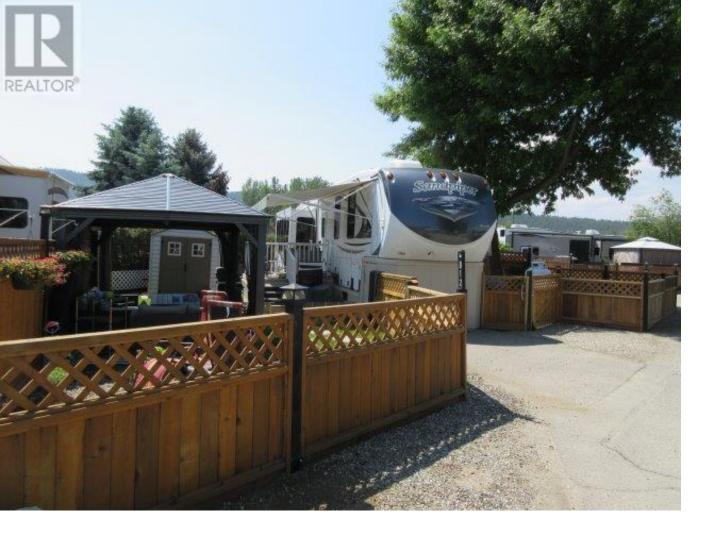

## 415 Commonwealth Road 12 Kelowna British Columbia

Beautiful low maintenance Park Model lot located close to the front gates for easy access. The Lap pool is across the street where you can enjoy water volleyball on a hot summer afternoon or swim laps. The private yard is an escape after a hectic day of activities. Entertain your friends or relax in the private gazebo. The fenced in, off leash dog park allows your fur baby to run and be social. The annual Maintenance Fee for 2025 is \$5458 which includes security, water, sewer, use of the amenities, maintenance of the common areas and roads, snow removal and garbage disposal area. There is no Property Transfer Tax. Long and short term rentals are allowed. The lease is registered with the Federal Government. The sublease term goes to 2035 with the option to extend to 2046 for an additional cost. The lot is listed for \$130,000. Please contact the listing realtor for additional pictures and information. Amenities within Holiday Park Resort are pools, hot tubs, golf course, woodworking shop, pickleball court, games room, gym, restaurant, hair dresser, coin laundry plus more. (id:6769)